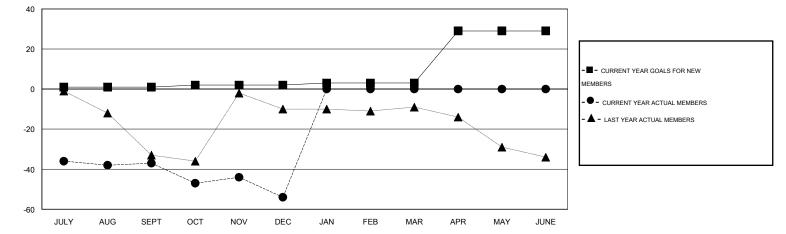

## CNAT. Cindy Gread

| GMT: Cindy G  | Gregg            | LOCATION PENNSYLVANIA |                  |                  |                       |                    |                                     |                    | GMT CA 1         |  |
|---------------|------------------|-----------------------|------------------|------------------|-----------------------|--------------------|-------------------------------------|--------------------|------------------|--|
|               |                  | Clubs                 |                  |                  | Members               |                    |                                     |                    |                  |  |
|               | RESU             | LTS FOR 2016-2017     | ,                |                  | RESULTS FOR 2016-2017 |                    |                                     |                    |                  |  |
| QUARTER       | NEW CLUB<br>GOAL | NEW CLUBS             | DROPPED<br>CLUBS | NET<br>GAIN/LOSS | QUARTER               | NEW MEMBER<br>GOAL | CHARTER AND<br>NEW MEMBERS<br>ADDED | DROPPED<br>MEMBERS | NET<br>GAIN/LOSS |  |
| JULY/AUG/SEPT | 0                | 0                     | 1                | -1               | JULY/AUG/SEPT         | 1                  | 25                                  | 62                 | -37              |  |
| OCT/NOV/DEC   | 0                | 0                     | 0                | 0                | OCT/NOV/DEC           | 1                  | 14                                  | 31                 | -17              |  |
| JAN/FEB/MAR   | 0                | 0                     | 0                | 0                | JAN/FEB/MAR           | 1                  | 0                                   | 0                  | 0                |  |
| APR/MAY/JUNE  | 1                | 0                     | 0                | 0                | APR/MAY/JUNE          | 26                 | 0                                   | 0                  | 0                |  |